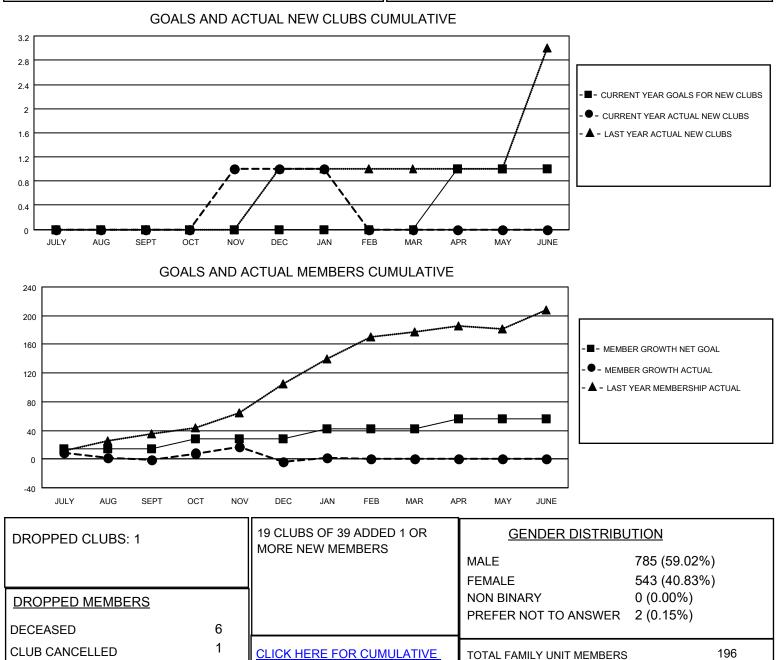

## LOCATION NEW YORK

District 20 K2

Results as of: 1/31/2023

| Clubs                 |               |           |               | Members               |                          |                         |                                                    |
|-----------------------|---------------|-----------|---------------|-----------------------|--------------------------|-------------------------|----------------------------------------------------|
| RESULTS FOR 2022-2023 |               |           |               | RESULTS FOR 2022-2023 |                          |                         |                                                    |
| QUARTER               | NEW CLUB GOAL | NEW CLUBS | DROPPED CLUBS | QUARTER               | EMBER GROWTH NET<br>GOAL | MEMBER GROWTH<br>ACTUAL | DROPPED<br>MEMBERS ACTUAL<br>(including transfers) |
| JULY/AUG/SEPT         | 0             | 0         | 1             | JULY/AUG/SEPT         | 14                       | 29                      | 30                                                 |
| OCT/NOV/DEC           | 0             | 1         | 0             | OCT/NOV/DEC           | 14                       | 61                      | 59                                                 |
| JAN/FEB/MAR           | 0             | 0         | 0             | JAN/FEB/MAR           | 14                       | 11                      | 5                                                  |
| APR/MAY/JUNE          | 1             | 0         | 0             | APR/MAY/JUNE          | 14                       | 0                       | 0                                                  |